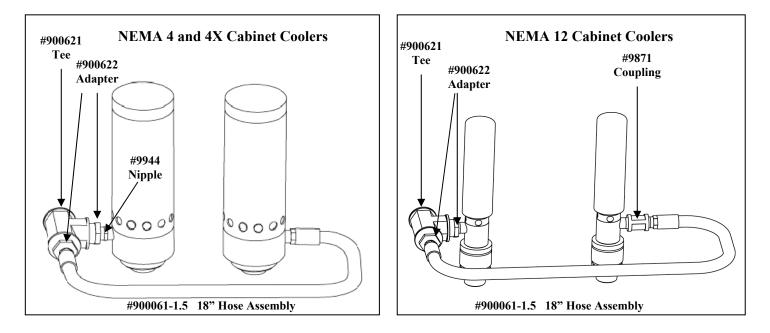

**For NEMA 4/4X Cabinet Coolers**, install the #9944 1/4 NPTM X 1/4 NPTM Nipple in the inlet of the first Cabinet Cooler. Use a #900622 1/2 NPTM X 1/4 NPTF Adapter to connect the #900621 Tee to the first Cabinet Cooler. Use the other #900622 1/2 NPTM X 1/4 NPTF Adapter to connect the #90061-1.5 18" Hose Assembly to the #900621 Tee. Connect the other end of the hose directly to the second Cabinet Cooler. The #9871 Coupling is used for NEMA 12 models and is not needed for this assembly.

**For NEMA 12 Cabinet Coolers**, install the #900622 1/2 NPTM X 1/4 NPTF Adapter directly onto the inlet of the first Cabinet Cooler. Thread the #900621 Tee onto the first Cabinet Cooler. Use the other #900622 1/2 NPTM X 1/4 NPTF Adapter to connect the #900061-1.5 18" Hose Assembly to the #900621 Tee. Thread the #9871 Coupling onto the loose end of the hose. Thread the second Cabinet Cooler onto the #9871 1/4 NPTF X 1/4 NPTF Coupling. The #9944 1/4 NPTM X 1/4 NPTM Nipple is used for NEMA 4 and 4X models and is not needed for this assembly.